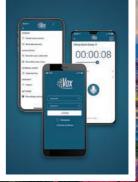

## **VOX CONNECT**

'Vox Connect' is intelligent smartphone guiding for groups. This sophisticated state-of-the-art app harnesses wireless technology to connect the smartphones of tour guides and their groups. It is simple to set up and use and delivers crystal-clear communication with low latency. Find out more about Vox Connect and Vox Box portable WiFi at voxtours.com.