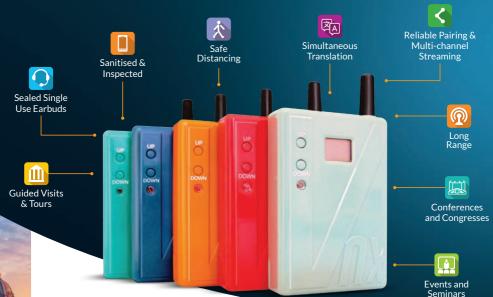

## **RELIABLITY, COMFORT & PEACE OF MIND**

Vox 'Cleartone' tour guide systems, with individually packaged single use earbuds, are delivered to you fully sanitised to ensure you and your group can safely enjoy every destination and venue. These lightweight devices have a range of up to 200m, ensuring that your words are conveyed to each safely distanced group member with crystal clear clarity.

#### BUY OR RENT BEST USER EXPERIENCE AND RELIABILITY

- Crystal clear audio and instant synchronisation.
- 200m range guarantees safe social distancing.
- Sanitised and inspected for every tour.
- Over 40hr battery life and rechargeable options.
- Reliable pairing and 99 channel streaming.
- Purchase now or on-demand rental options.
- Free worldwide shipping.
- Guaranteed on-time logistics.
- 24/7 customer care.

#### **VOX VDR**

Vox VDR combines the latest digital technology with proprietary European engineering to guarantee interference-free audio of the highest quality. This lightweight device has no external aerial, uses intelligent auto-pairing and features 99 secure channels. The 200m range and extended battery life of the VDR are unbeatable, setting new standards for tour guide systems.